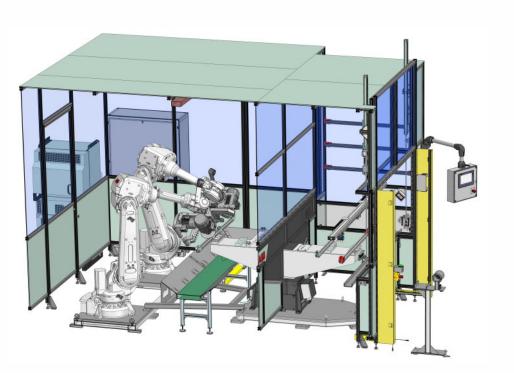

#### Automation and robotics

We aut req We pro use

- We design, manufacture and implement robotized and automated work stations according to customer's requirements.
- We offer automation and robotization of existing production processes, reconstruction and modernization of used machines.